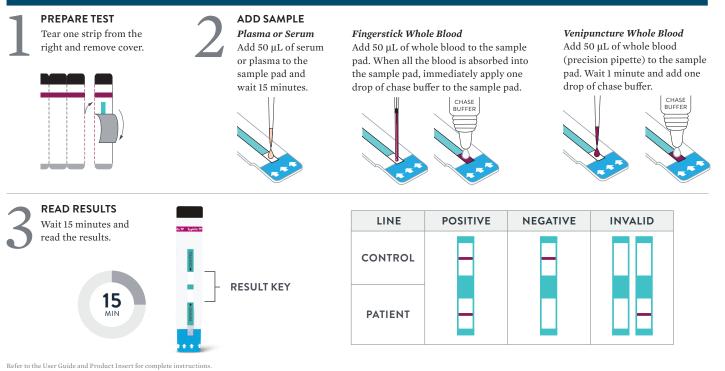

#### PROCEDURE

#### FLEXIBLE

- The test can use whole blood, serum or plasma samples
- Collection can be by fingerstick or venipuncture

Syphilis